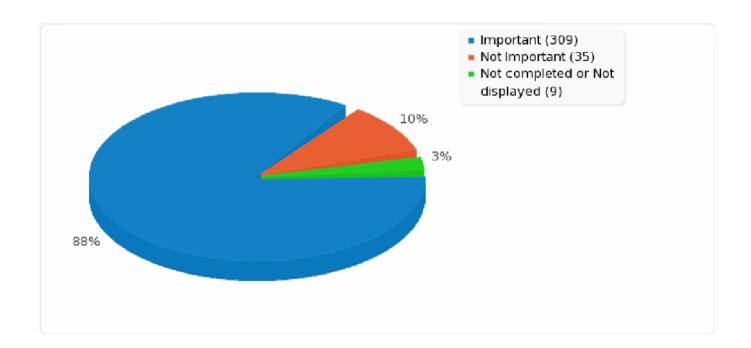

## Q4 - How important is it to you to be able to book appointments ahead of time in your practice?

| Answer                         | Count | Percentage |
|--------------------------------|-------|------------|
| Important (A1)                 | 309   | 87.54%     |
| Not Important (A2)             | 35    | 9.92%      |
| Other                          | 0     | 0.00%      |
| No answer                      | 0     | 0.00%      |
| Not completed or Not displayed | 9     | 2.55%      |