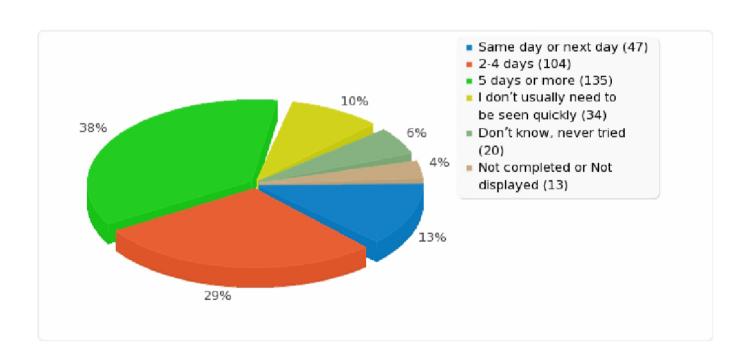

#### Q7 - How quickly do you usually get seen for a routine appointment?

| Answer                                       | Count | Percentage |
|----------------------------------------------|-------|------------|
| Same day or next day (A1)                    | 47    | 13.31%     |
| 2-4 days (A2)                                | 104   | 29.46%     |
| 5 days or more (A3)                          | 135   | 38.24%     |
| I don't usually need to be seen quickly (A4) | 34    | 9.63%      |
| Don't know, never tried (A5)                 | 20    | 5.67%      |
| Other                                        | 0     | 0.00%      |
| No answer                                    | 0     | 0.00%      |
| Not completed or Not displayed               | 13    | 3.68%      |