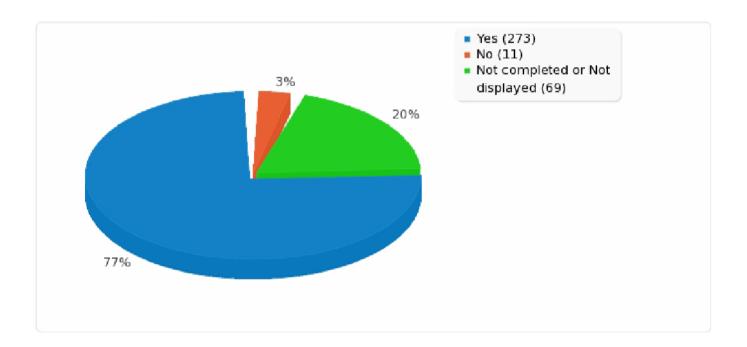

#### Q18 - Did they involve you in decisions about your care?

| Answer                         | Count | Percentage |
|--------------------------------|-------|------------|
| Yes (Y)                        | 273   | 77.34%     |
| No (N)                         | 11    | 3.12%      |
| No answer                      | 0     | 0.00%      |
| Not completed or Not displayed | 69    | 19.55%     |