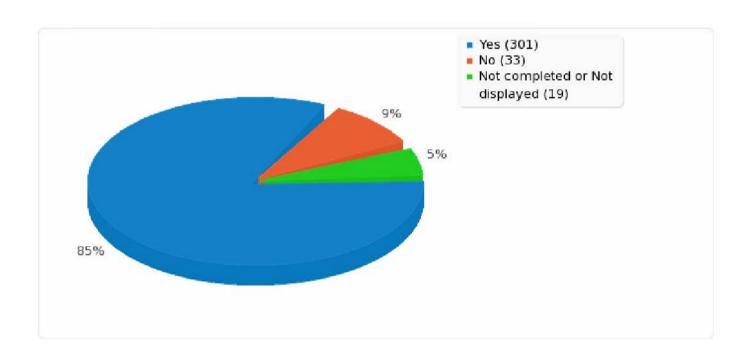

## Q12 - Is your GP practice currently open at times that are convenient to you?

| Answer                         | Count | Percentage |
|--------------------------------|-------|------------|
| Yes (Y)                        | 301   | 85.27%     |
| No (N)                         | 33    | 9.35%      |
| No answer                      | 0     | 0.00%      |
| Not completed or Not displayed | 19    | 5.38%      |