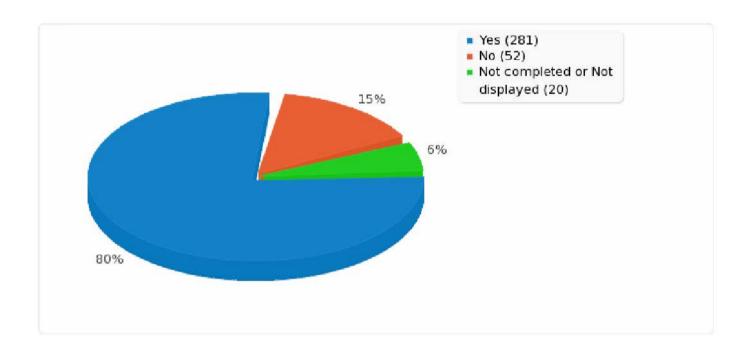

#### Q14 - Is there a particular GP you usually prefer to see or speak to?

| Answer                         | Count | Percentage |
|--------------------------------|-------|------------|
| Yes (Y)                        | 281   | 79.60%     |
| No (N)                         | 52    | 14.73%     |
| No answer                      | 0     | 0.00%      |
| Not completed or Not displayed | 20    | 5.67%      |