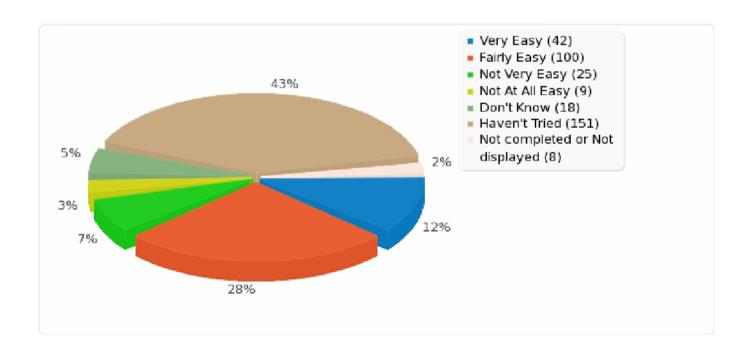

#### Q3 - How easy is it to speak to a doctor or nurse on the phone at your GP practice?

| Answer                         | Count | Percentage |
|--------------------------------|-------|------------|
| Very Easy (A1)                 | 42    | 11.90%     |
| Fairly Easy (A2)               | 100   | 28.33%     |
| Not Very Easy (A3)             | 25    | 7.08%      |
| Not At All Easy (A4)           | 9     | 2.55%      |
| Don't Know (A5)                | 18    | 5.10%      |
| Haven't Tried (A6)             | 151   | 42.78%     |
| Other                          | 0     | 0.00%      |
| No answer                      | 0     | 0.00%      |
| Not completed or Not displayed | 8     | 2.27%      |