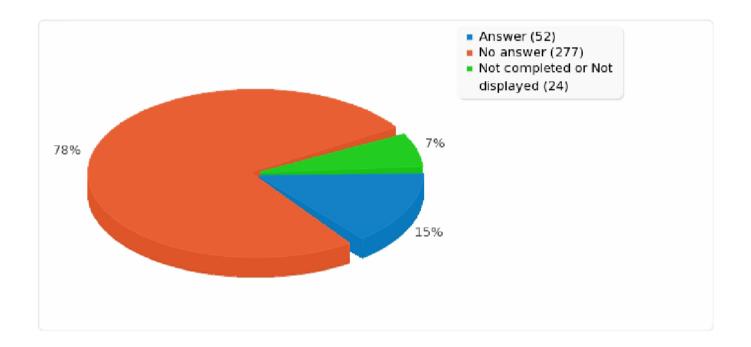

Would you like to be contacted about your feedback on this questionnaire? If so please leave your name and contact telephone number.

| Answer                         | Count | Percentage |
|--------------------------------|-------|------------|
| Answer                         | 52    | 14.73%     |
| No answer                      | 277   | 78.47%     |
| Not completed or Not displayed | 24    | 6.80%      |