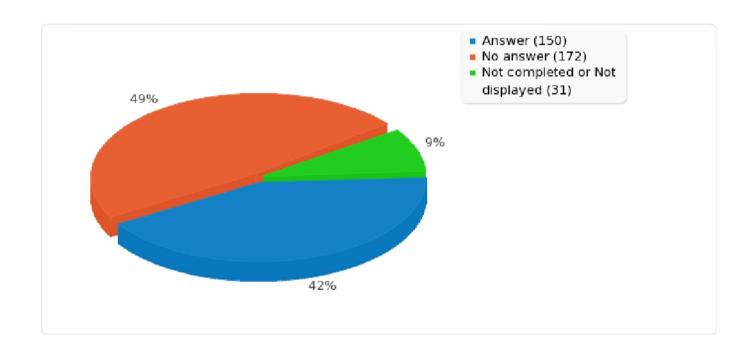

## Finally, please add any other comments you would like to make about your GP practice:

| Answer                         | Count | Percentage |
|--------------------------------|-------|------------|
| Answer                         | 150   | 42.49%     |
| No answer                      | 172   | 48.73%     |
| Not completed or Not displayed | 31    | 8.78%      |