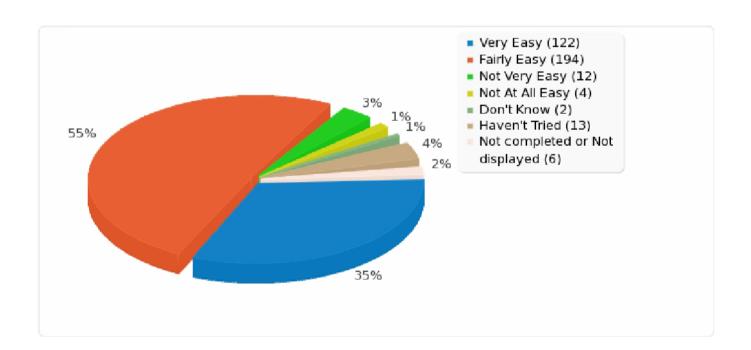

#### Q2 - How easy is it to get through to someone at your GP practice on the phone?

| <b>A</b>                       | 01    | D          |
|--------------------------------|-------|------------|
| Answer                         | Count | Percentage |
| Very Easy (A1)                 | 122   | 34.56%     |
| Fairly Easy (A2)               | 194   | 54.96%     |
| Not Very Easy (A3)             | 12    | 3.40%      |
| Not At All Easy (A4)           | 4     | 1.13%      |
| Don't Know (A5)                | 2     | 0.57%      |
| Haven't Tried (A6)             | 13    | 3.68%      |
| Other                          | 0     | 0.00%      |
| No answer                      | 0     | 0.00%      |
| Not completed or Not displayed | 6     | 1.70%      |