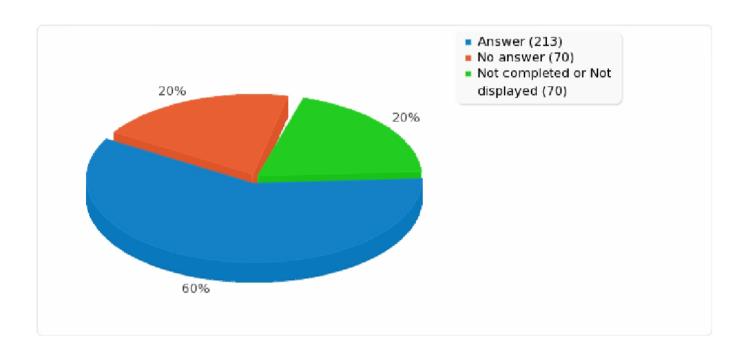

#### If you know the name of the Clinician you last saw, please write it here

:

| Answer                         | Count | Percentage |
|--------------------------------|-------|------------|
| Answer                         | 213   | 60.34%     |
| No answer                      | 70    | 19.83%     |
| Not completed or Not displayed | 70    | 19.83%     |