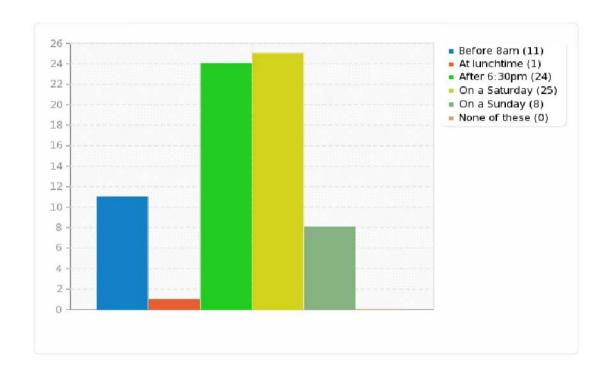

#### About opening times

Q13 - Which of the following additional opening hours would make it easier for you to see or speak to someone?

| Answer             | Count | Percentage |
|--------------------|-------|------------|
| Before 8am (A1)    | 11    | 3.12%      |
| At lunchtime (A2)  | 1     | 0.28%      |
| After 6:30pm (A3)  | 24    | 6.80%      |
| On a Saturday (A4) | 25    | 7.08%      |
| On a Sunday (A5)   | 8     | 2.27%      |
| None of these (A6) | 0     | 0.00%      |