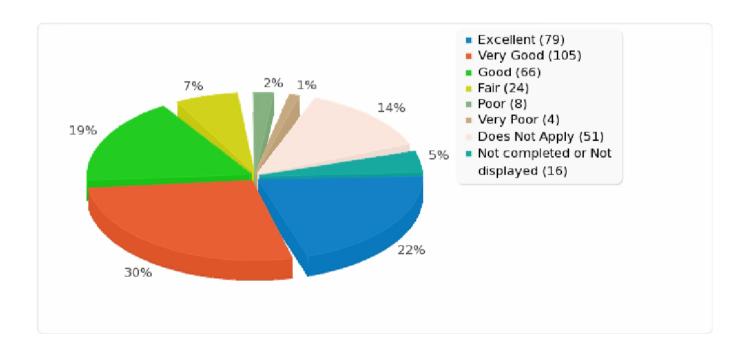

#### 10 - How do you rate this?

| Answer                         | Count | Percentage |
|--------------------------------|-------|------------|
| Excellent (A1)                 | 79    | 22.38%     |
| Very Good (A2)                 | 105   | 29.75%     |
| Good (A3)                      | 66    | 18.70%     |
| Fair (A4)                      | 24    | 6.80%      |
| Poor (A5)                      | 8     | 2.27%      |
| Very Poor (A6)                 | 4     | 1.13%      |
| Does Not Apply (A7)            | 51    | 14.45%     |
| Other                          | 0     | 0.00%      |
| No answer                      | 0     | 0.00%      |
| Not completed or Not displayed | 16    | 4.53%      |