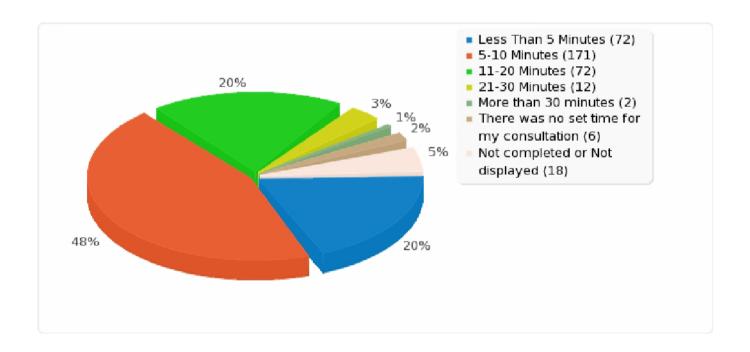

Thinking of your most recent consultation with a Doctor or Nurse

Q11 - How long do you normally have to wait from your appointment time?

| Answer                                         | Count | Percentage |
|------------------------------------------------|-------|------------|
| Less Than 5 Minutes (A1)                       | 72    | 20.40%     |
| 5-10 Minutes (A2)                              | 171   | 48.44%     |
| 11-20 Minutes (A3) 21-                         | 72    | 20.40%     |
| 30 Minutes (A4)                                | 12    | 3.40%      |
| More than 30 minutes (A5)                      | 2     | 0.57%      |
| There was no set time for my consultation (A6) | 6     | 1.70%      |
| Other                                          | 0     | 0.00%      |
| No answer                                      | 0     | 0.00%      |
| Not completed or Not displayed                 | 18    | 5.10%      |