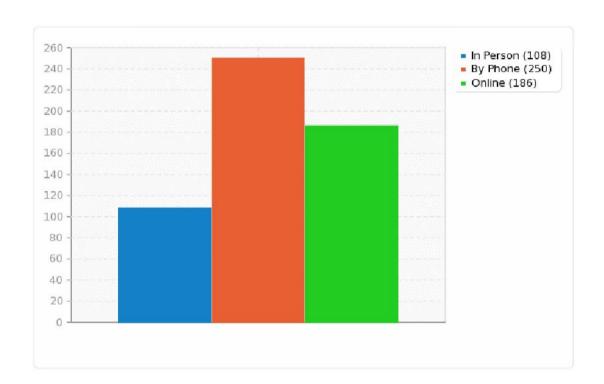

Q6 - Which of the following methods would you prefer to use to book appointments at your practice?

| Answer         | Count | Percentage |
|----------------|-------|------------|
| In Person (A1) | 108   | 30.59%     |
| By Phone (A2)  | 250   | 70.82%     |
| Online (A3)    | 186   | 52.69%     |