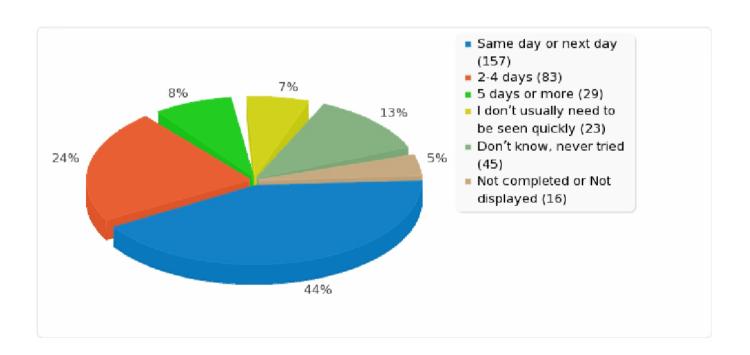

#### Q9 - How quickly do you usually get seen?

| Answer                                       | Count | Percentage |
|----------------------------------------------|-------|------------|
| Same day or next day (A1)                    | 157   | 44.48%     |
| 2-4 days (A2)                                | 83    | 23.51%     |
| 5 days or more (A3)                          | 29    | 8.22%      |
| I don't usually need to be seen quickly (A4) | 23    | 6.52%      |
| Don't know, never tried (A5)                 | 45    | 12.75%     |
| Other                                        | 0     | 0.00%      |
| No answer                                    | 0     | 0.00%      |
| Not completed or Not displayed               | 16    | 4.53%      |