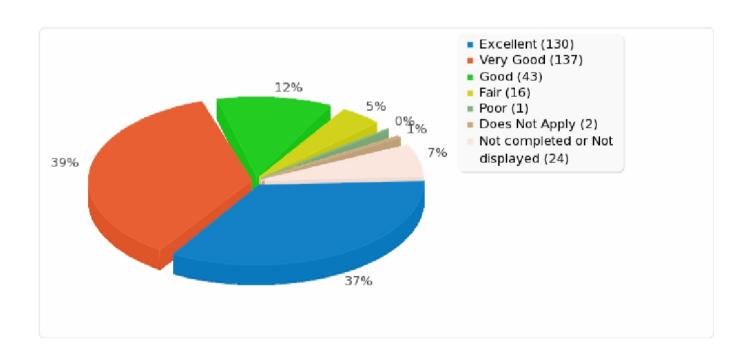

#### Q20 - Overall, how would you describe your experience of your GP surgery?

| Answer                         | Count | Percentage |
|--------------------------------|-------|------------|
| Excellent (A1)                 | 130   | 36.83%     |
| Very Good (A2)                 | 137   | 38.81%     |
| Good (A3)                      | 43    | 12.18%     |
| Fair (A4)                      | 16    | 4.53%      |
| Poor (A5)                      | 1     | 0.28%      |
| Very Poor (A6)                 | 0     | 0.00%      |
| Does Not Apply (A7)            | 2     | 0.57%      |
| Other                          | 0     | 0.00%      |
| No answer                      | 0     | 0.00%      |
| Not completed or Not displayed | 24    | 6.80%      |