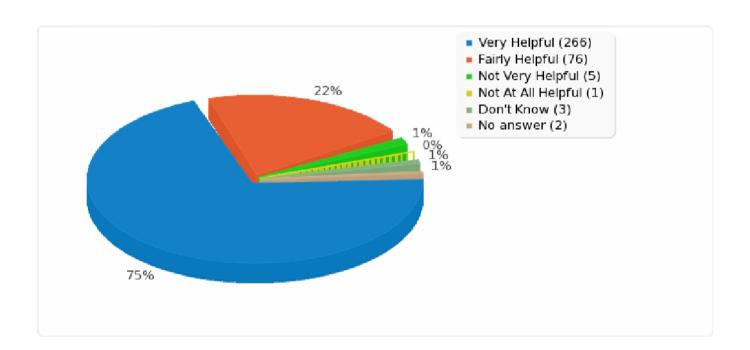

#### Q1 - How helpful do you find the receptionists at your GP practice?

| Answer                         | Count | Percentage |
|--------------------------------|-------|------------|
| Very Helpful (A1)              | 266   | 75.35%     |
| Fairly Helpful (A2)            | 76    | 21.53%     |
| Not Very Helpful (A3)          | 5     | 1.42%      |
| Not At All Helpful (A4)        | 1     | 0.28%      |
| Don't Know (A5)                | 3     | 0.85%      |
| Other                          | 0     | 0.00%      |
| No answer                      | 2     | 0.57%      |
| Not completed or Not displayed | 0     | 0.00%      |