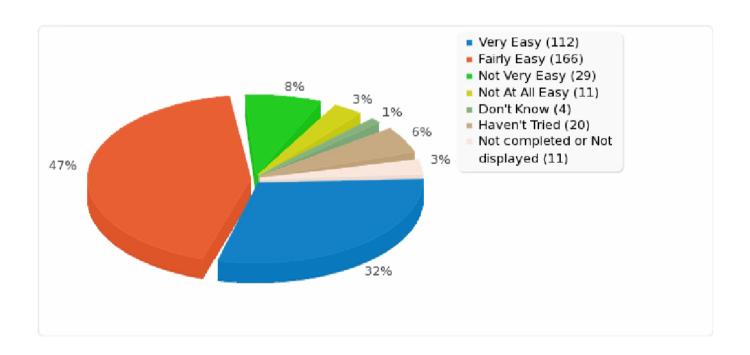

#### Q5 - How easy is it to book ahead in your Practice?

| Answer                         | Count | Percentage |
|--------------------------------|-------|------------|
| Very Easy (A1)                 | 112   | 31.73%     |
| Fairly Easy (A2)               | 166   | 47.03%     |
| Not Very Easy (A3)             | 29    | 8.22%      |
| Not At All Easy (A4)           | 11    | 3.12%      |
| Don't Know (A5)                | 4     | 1.13%      |
| Haven't Tried (A6)             | 20    | 5.67%      |
| Other                          | 0     | 0.00%      |
| No answer                      | 0     | 0.00%      |
| Not completed or Not displayed | 11    | 3.12%      |