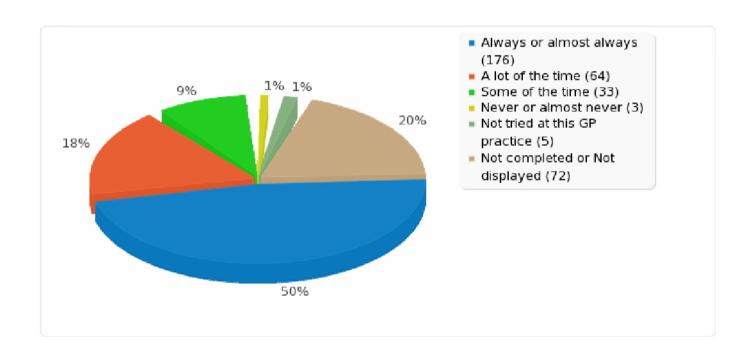

#### Q15 - How often do you see or speak to the GP you prefer?

| _                                  |       | _          |
|------------------------------------|-------|------------|
| Answer                             | Count | Percentage |
| Always or almost always (A1)       | 176   | 49.86%     |
| A lot of the time (A2)             | 64    | 18.13%     |
| Some of the time (A3)              | 33    | 9.35%      |
| Never or almost never (A4)         | 3     | 0.85%      |
| Not tried at this GP practice (A5) | 5     | 1.42%      |
| Other                              | 0     | 0.00%      |
| No answer                          | 0     | 0.00%      |
| Not completed or Not displayed     | 72    | 20.40%     |