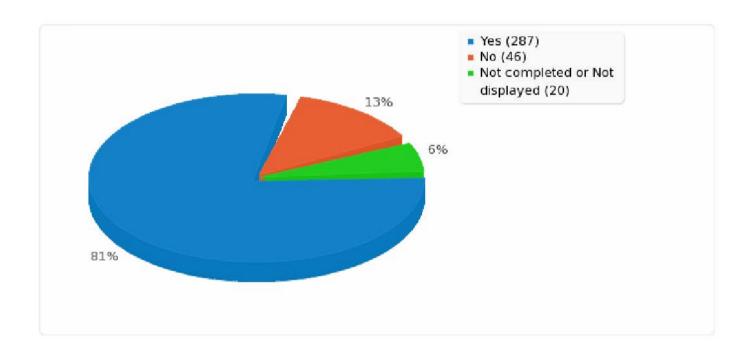

## Have you seen your GP in the last 6 months?

| Answer                         | Count | Percentage |
|--------------------------------|-------|------------|
| Yes (Y)                        | 287   | 81.30%     |
| No (N)                         | 46    | 13.03%     |
| No answer                      | 0     | 0.00%      |
| Not completed or Not displayed | 20    | 5.67%      |