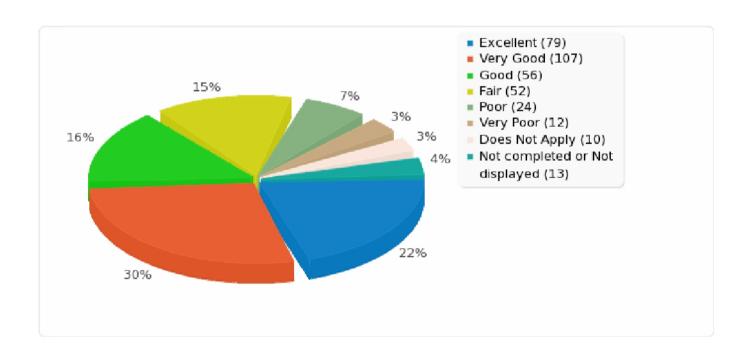

#### Q8 - How do you rate this?

| Answer                         | Count | Percentage |
|--------------------------------|-------|------------|
| Excellent (A1)                 | 79    | 22.38%     |
| Very Good (A2)                 | 107   | 30.31%     |
| Good (A3)                      | 56    | 15.86%     |
| Fair (A4)                      | 52    | 14.73%     |
| Poor (A5)                      | 24    | 6.80%      |
| Very Poor (A6)                 | 12    | 3.40%      |
| Does Not Apply (A7)            | 10    | 2.83%      |
| Other                          | 0     | 0.00%      |
| No answer                      | 0     | 0.00%      |
| Not completed or Not displayed | 13    | 3.68%      |