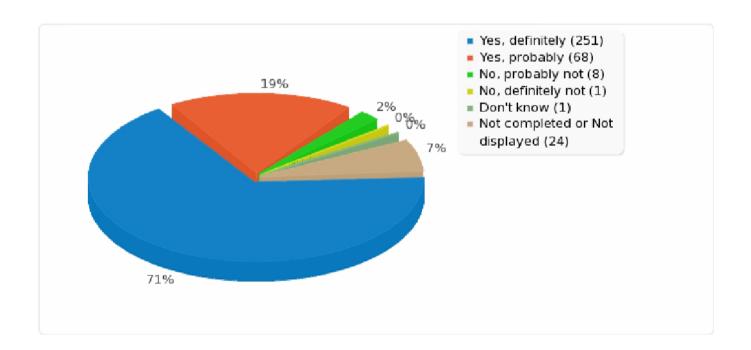

About care from your doctors / nurses

Q21 - Would you recommend your GP surgery to someone who has just moved to your local area?

| Count | Percentage                    |
|-------|-------------------------------|
| 251   | 71.10%                        |
| 68    | 19.26%                        |
| 8     | 2.27%                         |
| 1     | 0.28%                         |
| 1     | 0.28%                         |
| 0     | 0.00%                         |
| 0     | 0.00%                         |
| 24    | 6.80%                         |
|       | 251<br>68<br>8<br>1<br>1<br>0 |